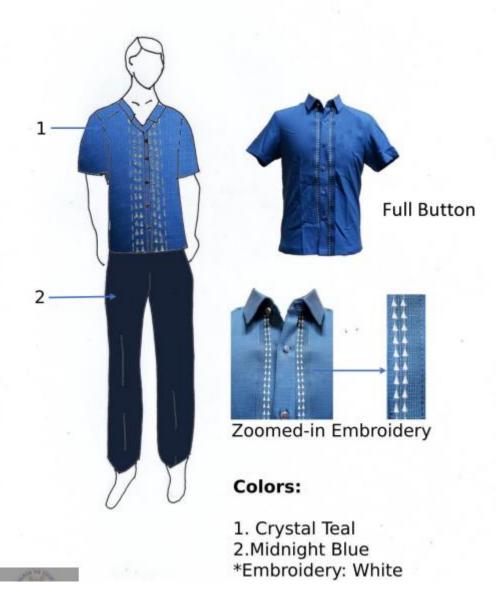

#### Design B for Male Teaching Personnel

 b.1. Polo: crystal teal in full buttons embroidery: white

b.2. Pants: midnight blue pants

# Department of Education

SOCCSKSARGEN REGION

Design B Teaching: Male Tuesdays

**Telephone Nos.:** (083) 2288825/ (083) 2281893 **Email Address:** region12@deped.gov.ph