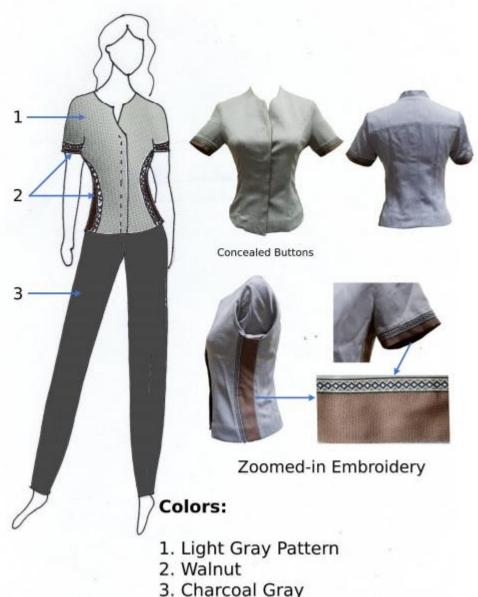

#### Design C for Female Teaching Personnel

c.1. Blouse: light gray pattern with combination of walnut on the side embroidery: walnut and charcoal gray

c.2 Pants: charcoal gray

# Department of Education

SOCCSKSARGEN REGION

Design C Teaching: Female Wednesdays

- 3. Charcoal Gray
- \*Embroidery: Walnut & Charcoal Gray

Address: Regional Center, Brgy. Carpenter Hill, City of Koronadal

Telephone Nos.: (083) 2288825/ (083) 2281893 Email Address: region12@deped.gov.ph