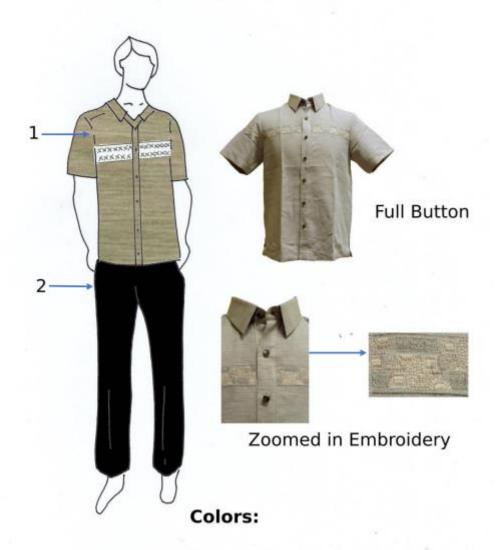

# Department of Education

SOCCSKSARGEN REGION

Design E Non-Teaching: Male Mondays & Wednesdays

1. Earth-tone Beige

2. Black

\*Embroidery: Light Gray & Tortilla

**Telephone Nos.:** (083) 2288825/ (083) 2281893 **Email Address:** region12@deped.gov.ph