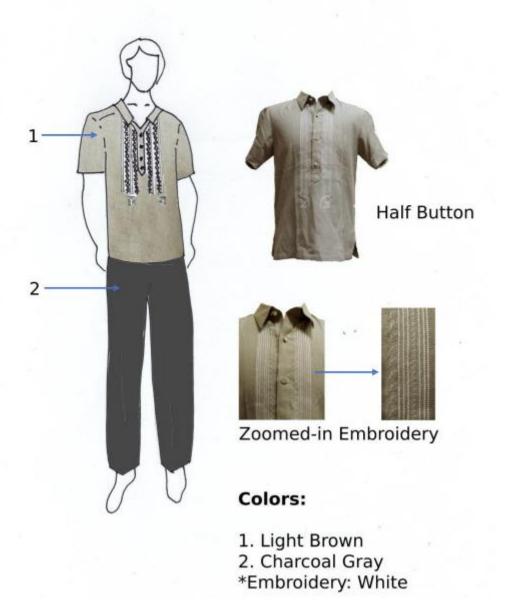

#### Design C for Male Teaching Personnel

c.1. Polo: light brown in half buttons embroidery: white

c.2. Pants: charcoal gray

# Colors:

- 1. Olive Green
- 2. Dark Gray
- 3. Charcoal Gray

\*Embroidery: Turquoise & Pink

Address: Regional Center, Brgy. Carpenter Hill, City of Koronadal

Telephone Nos.: (083) 2288825/ (083) 2281893 Email Address: region12@deped.gov.ph