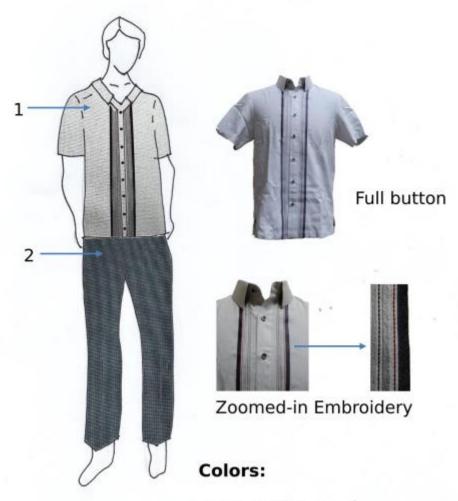

# Department of Education

SOCCSKSARGEN REGION

Design F Non-Teaching: Male Tuesdays & Thursdays

SIZE OF ID:

- 1. Snow White
- 2. Dark Gray
- \*Embroidery: Light Gray,Red & Dark Gray

3.8"X5.5"

**Telephone Nos.:** (083) 2288825/ (083) 2281893 **Email Address:** region12@deped.gov.ph