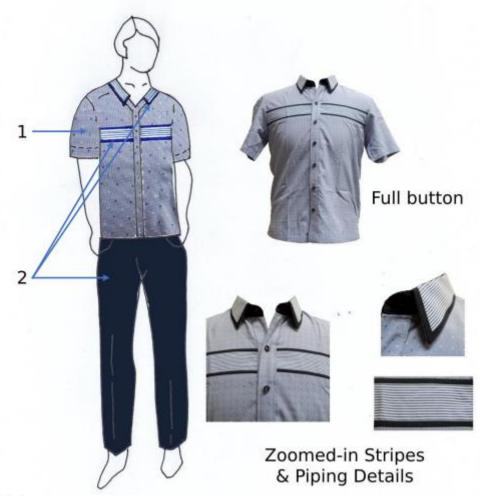

#### Design D for Male Teaching Personnel

d.1. Polo: light blue with egg shell speckled pattern, chest accent with dark and light blue stripes with midnight blue piping

d.2. Pants: midnight blue

Address: Regional Center, Brgy. Carpenter Hill, City of Koronadal

### Colors:

- 1. Light Blue with Eggshell Speckled Pattern
- 2. Midnight Blue

\*Stripes - Dark & Light Blue

\*Piping - Midnight Blue

Address: Regional Center, Brgy. Carpenter Hill, City of Koronadal

**Telephone Nos.:** (083) 2288825/ (083) 2281893 **Email Address:** region12@deped.gov.ph