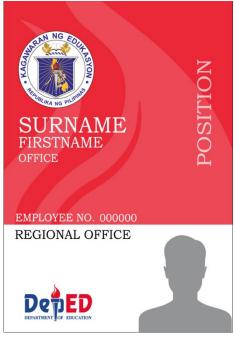

### Department of Education

SOCCSKSARGEN REGION

DepED Official Identification Card design, Service Marks and Visual Identity

SIZE OF ID: 3.8"X5.5"

**Blue** - Third Level Officials

Red - 1st and 2nd Level Employees

Yellow - Contract of Service/ Job Order Employees

Address: Regional Center, Brgy. Carpenter Hill, City of Koronadal

**Telephone Nos.:** (083) 2288825/ (083) 2281893 **Email Address:** region12@deped.gov.ph