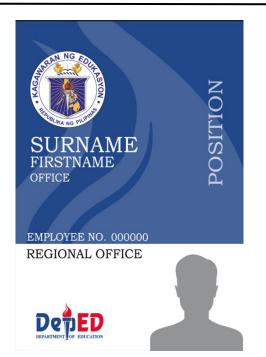

### Department of Education

SOCCSKSARGEN REGION

DepED Official Identification Card design, Service Marks and Visual Identity

SIZE OF ID: 3.8"X5.5"

**Blue** - Third Level Officials

Red - 1st and 2nd Level Employees

Yellow - Contract of Service/ Job Order Employees

Address: Regional Center, Brgy. Carpenter Hill, City of Koronadal

**Telephone Nos.:** (083) 2288825/ (083) 2281893 **Email Address:** region12@deped.gov.ph