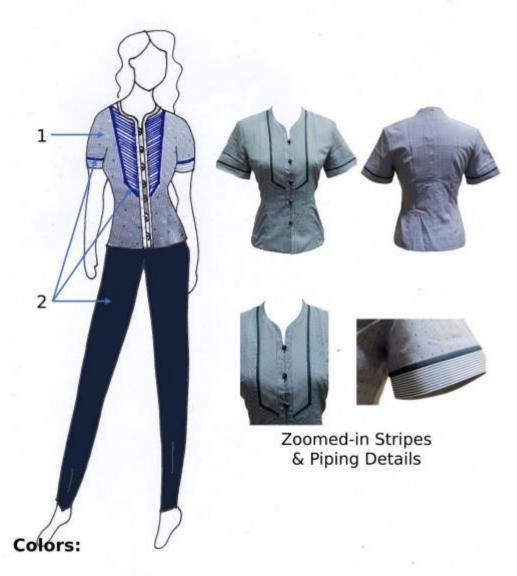

#### Design D for Female Teaching Personnel

d.1. Blouse: light blue with egg shell speckled pattern, on bib with dark and light blue stripes with midnight blue piping

d.2 Pants: midnight blue

# Department of Education

SOCCSKSARGEN REGION

Design D Teaching: Female Thursdays

- 1. Light Blue with Eggshell Speckled Pattern
- 2. Midnight Blue

\*Stripes - Dark & Light Blue

\*Piping - Midnight Blue

**Telephone Nos.:** (083) 2288825/ (083) 2281893 **Email Address:** region12@deped.gov.ph