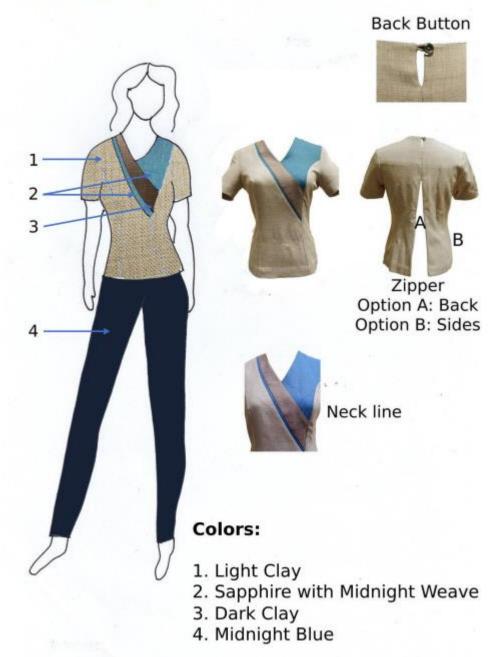

#### Design B for Female Teaching Personnel

b.1. Blouse:

Light Clay in sapphire with midnight weave and dark clay on bib accent Zipper: option 1. Back

2. side

b.2 Pants: midnight blue

# Design B Teaching: Female Tuesdays

**Telephone Nos.:** (083) 2288825/ (083) 2281893 **Email Address:** region12@deped.gov.ph