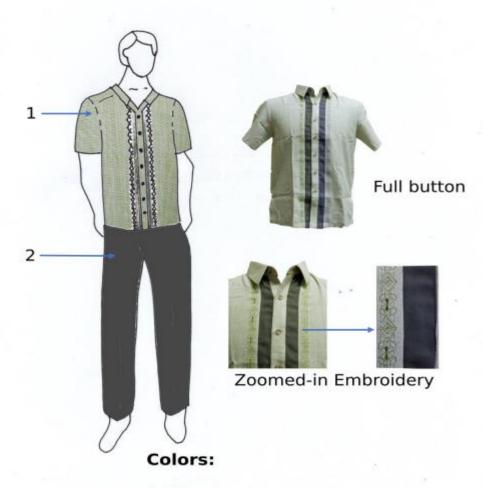

#### Design C for Male Teaching Personnel

c.1. Polo: light brown in half buttons embroidery: white

c.2. Pants: charcoal gray

# Department of Education

SOCCSKSARGEN REGION

Design C Teaching: Male Wednesdays

Address: Regional Center, Brgy. Carpenter Hill, City of Koronadal

**Telephone Nos.:** (083) 2288825/ (083) 2281893 **Email Address:** region12@deped.gov.ph