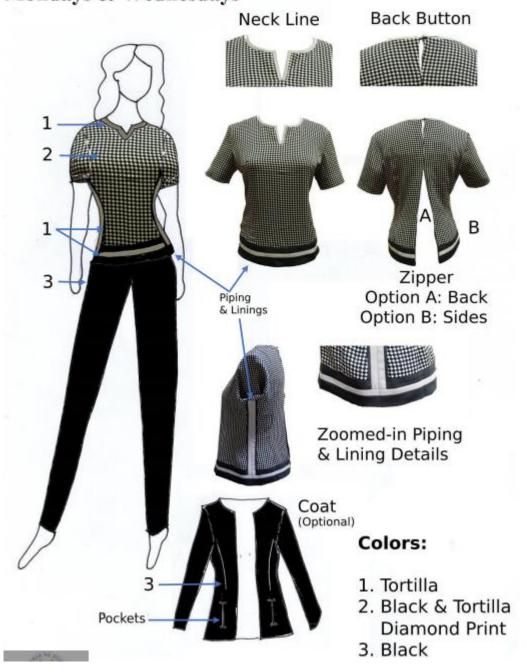

## Department of Education

SOCCSKSARGEN REGION

The prescribed set of DepEd national uniform for Non-Teaching personnel shall be as follows:

| Design E for Female Non-Teaching<br>Personnel                                                                                                            | Design E for Male Non-Teaching<br>Personnel                                                                            |
|----------------------------------------------------------------------------------------------------------------------------------------------------------|------------------------------------------------------------------------------------------------------------------------|
| e.1. Blouse: black and tortilla print, neck<br>line, piping and lining in tortilla and<br>black<br>Zipper: option 1. Back<br>2. side<br>e.2 Pants: black | e.1. Polo: earth tone beige in full buttons embroidery tortilla and light gray and brown combination e.2. Pants: black |
| Design F for Female Non-Teaching<br>Personnel                                                                                                            | Design F for Male Non-Teaching<br>Personnel                                                                            |
| f.1. Blouse: light and dark gray<br>combination with piping and lining<br>Zipper: option 1. Back<br>2. side                                              | f.1. Polo: snow white in full buttons embroidery: light gray, red and dar gray combination f.2. Pants: dark gray pants |
| f.2 Pants: dark gray                                                                                                                                     | l l l l l l l l l l l l l l l l l l l                                                                                  |

# Department of Education

SOCCSKSARGEN REGION

Design E Non-Teaching: Female Mondays & Wednesdays

**Telephone Nos.:** (083) 2288825/ (083) 2281893 **Email Address:** region12@deped.gov.ph