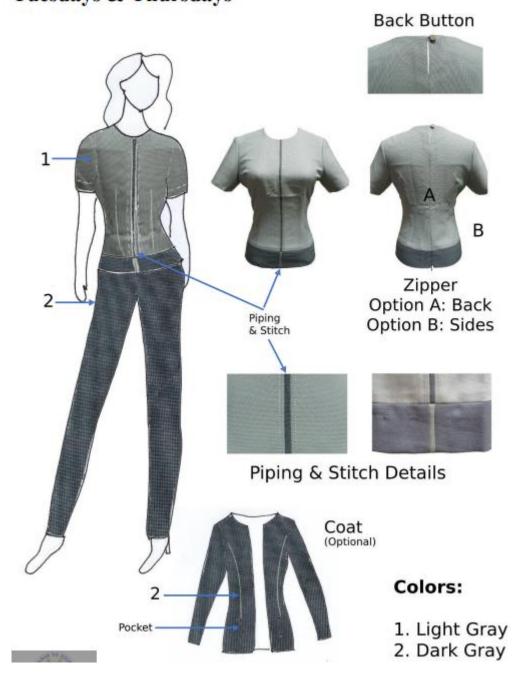

#### Design C for Female Teaching Personnel

c.1. Blouse: light gray pattern with combination of walnut on the side embroidery: walnut and charcoal gray

c.2 Pants: charcoal gray

# Department of Education

SOCCSKSARGEN REGION

Design C Teaching: Female Wednesdays

- 3. Charcoal Gray
- \*Embroidery: Walnut & Charcoal Gray

Address: Regional Center, Brgy. Carpenter Hill, City of Koronadal