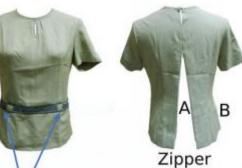

#### Design A for Female Teaching Personnel

a.1. Blouse: Olive green with secret

embroidery: turquoise and pink combination with dark gray piping Zipper: option 1. Back

2. side

a.2 Pants: charcoal gray

#### Design B for Female Teaching Personnel

b.1. Blouse:

Light Clay in sapphire with midnight weave and dark clay on bib accent Zipper: option 1. Back

2. side

b.2 Pants: midnight blue